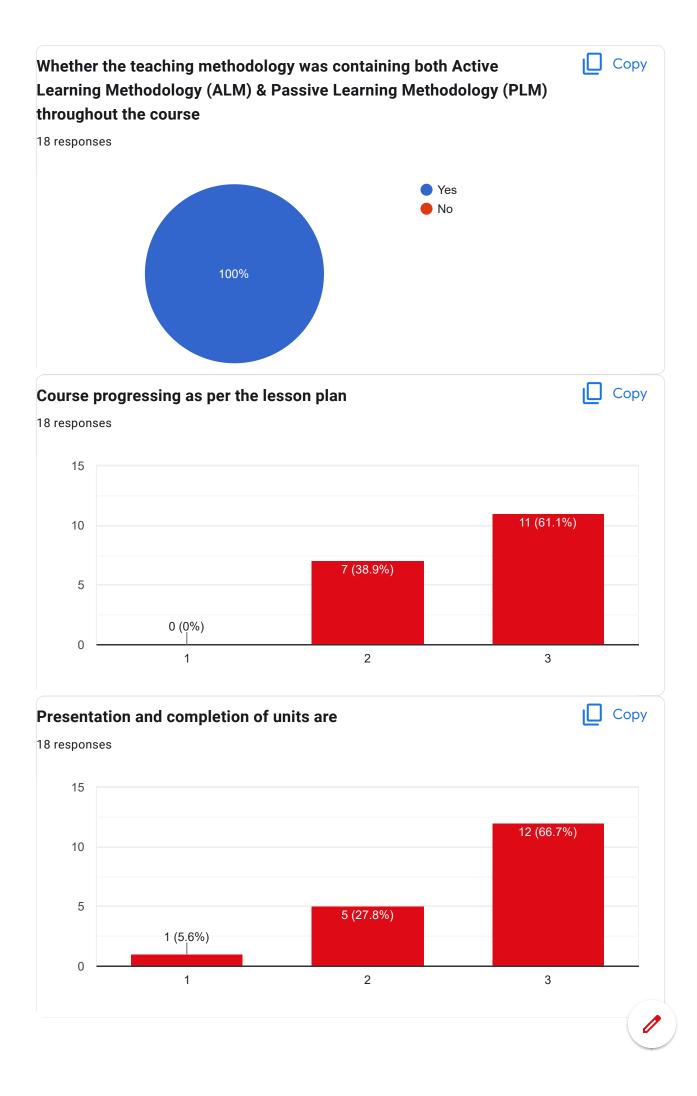

# Course Title : Introduction To Industrial Management (Humanities-III) | Course Code : HSMC-501