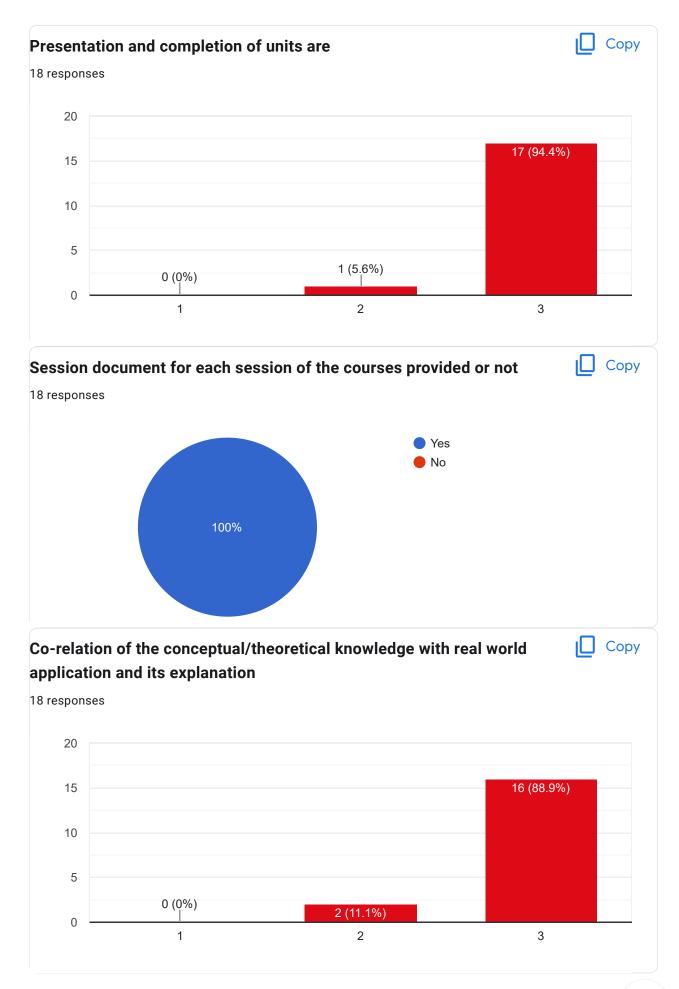

### Course Title : Software Engineering | Course Code : ESC501











After completion of the course so far, my understanding about the importance of this course in engineering stream is



Would you recommend the course to remain in the curriculum













## My Performance in Internal Exam is Copy 18 responses 15 14 (77.8%) 10 5 4 (22.2%) 0 (0%) 0 1 2 3 Сору Continuous evaluation of student performance is 18 responses 15 15 (83.3%) 10 5 3 (16.7%) 0 (0%) 0 2 3 1 Percentage of modules deliberated for Self-Learning in the course Copy 18 responses 3 3 ( 7%)





Course Title : Operating Systems | Course Code : PCC-CS502





Session document for each session of the courses provided or not



Сору









### Course Title : Object Oriented Programming | Course Code : PCC-CS503







I







# Course Title : Introduction To Industrial Management (Humanities-III) | Course Code : HSMC-501







## My Performance in Internal Exam is Copy 18 responses 15 14 (77.8%) 10 5 4 (22.2%) 0 (0%) 0 3 1 2 Сору Continuous evaluation of student performance is 18 responses 15 13 (72.2%) 10 5 5 (27.8%) 0 (0%) 0 2 3 1 Percentage of modules deliberated for Self-Learning in the course Copy 18 responses





Course Title : Artificial Intelligence | Course Code : PEC-IT501B





Session document for each session of the courses provided or not



Сору







After completion of the course so far, my understanding about the importance of this course in engineering stream is

Сору

18 responses





This content is neither created nor endorsed by Google. Report Abuse - Terms of Service - Pri