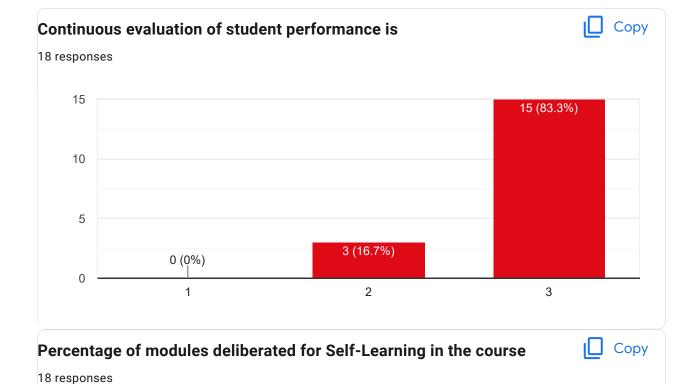

## My Performance in Internal Exam is Copy 18 responses 15 14 (77.8%) 10 5 4 (22.2%) 0 (0%) 0 1 2 3 Сору Continuous evaluation of student performance is 18 responses 15 15 (83.3%) 10 5 3 (16.7%) 0 (0%) 0 2 3 1 Percentage of modules deliberated for Self-Learning in the course Copy 18 responses 3 3 ( 7%)