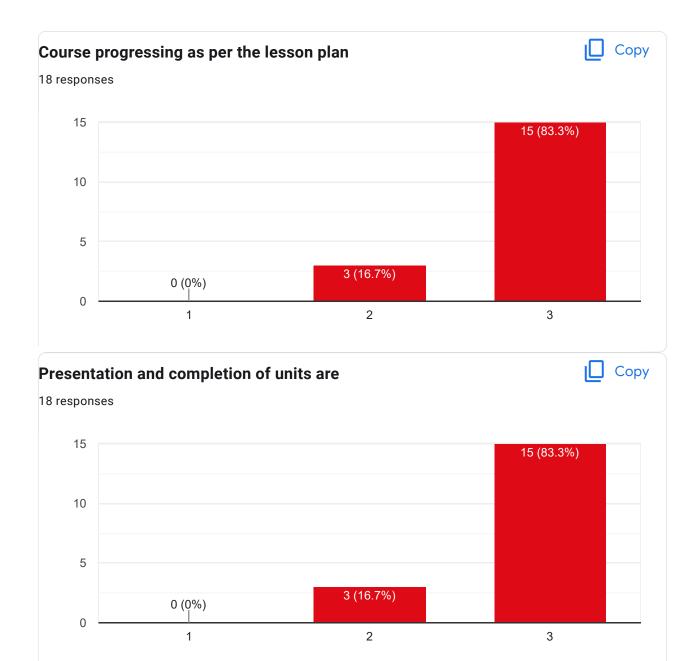

Course Title : Operating Systems | Course Code : PCC-CS502

Session document for each session of the courses provided or not

Сору