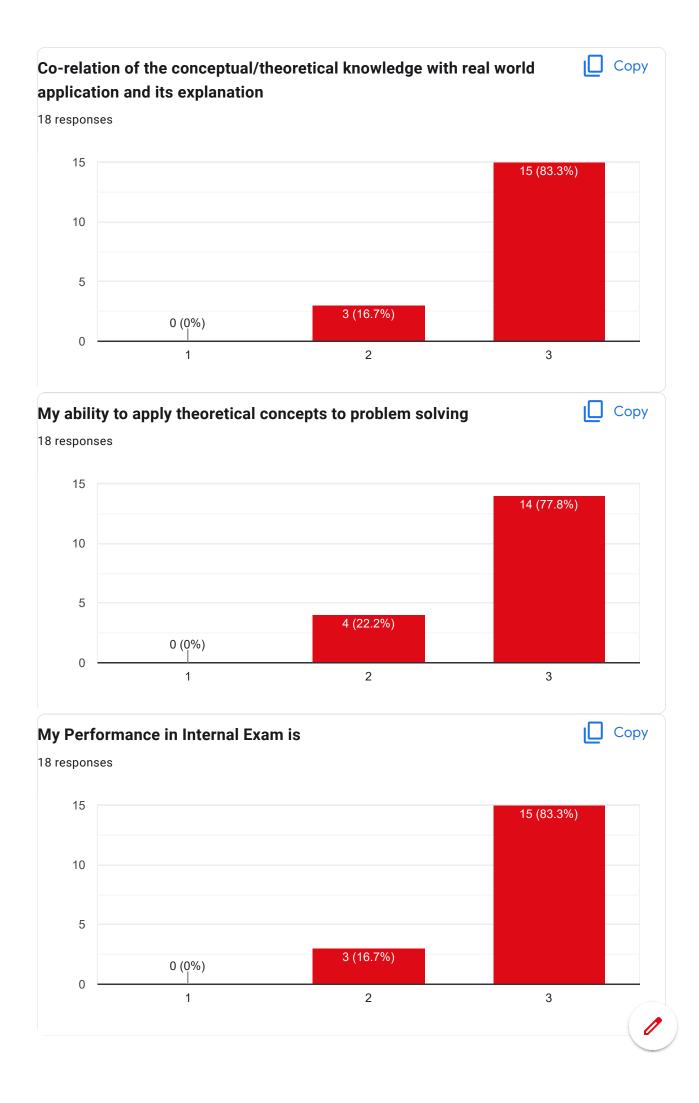

### Course Title : Software Engineering | Course Code : ESC501

After completion of the course so far, my understanding about the importance of this course in engineering stream is

Would you recommend the course to remain in the curriculum

## My Performance in Internal Exam is Copy 18 responses 15 14 (77.8%) 10 5 4 (22.2%) 0 (0%) 0 1 2 3 Сору Continuous evaluation of student performance is 18 responses 15 15 (83.3%) 10 5 3 (16.7%) 0 (0%) 0 2 3 1 Percentage of modules deliberated for Self-Learning in the course Copy 18 responses 3 3 ( 7%)