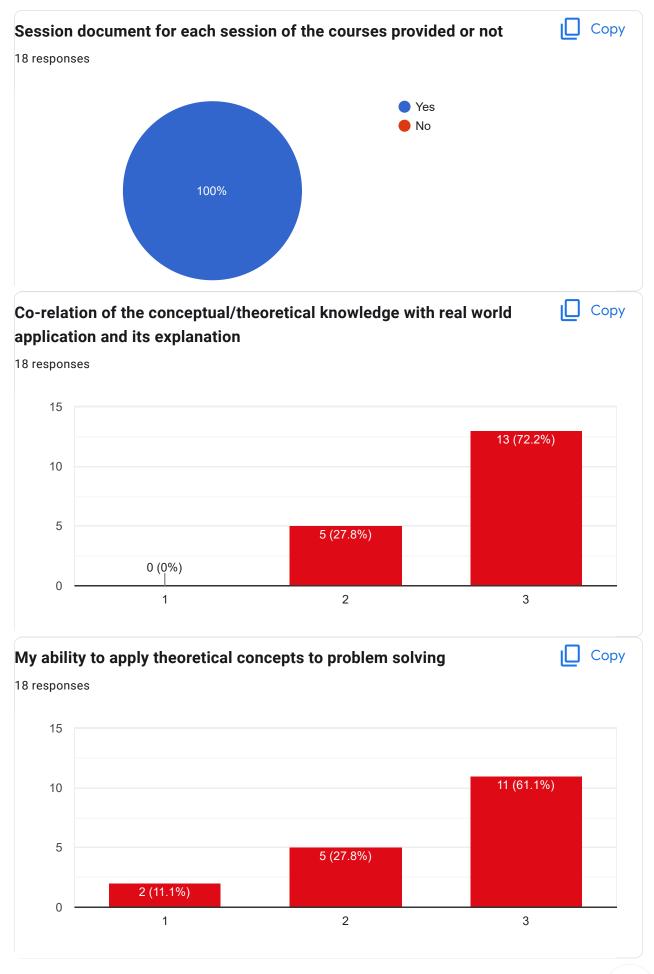

Course Title : Operating Systems | Course Code : PCC-CS502

Session document for each session of the courses provided or not

Сору