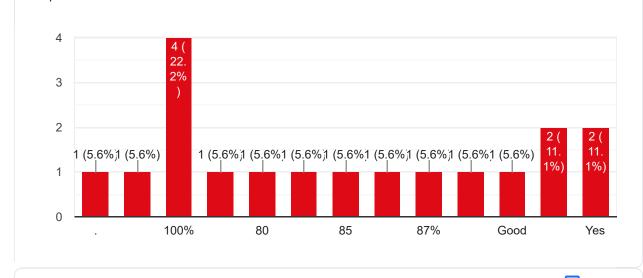

## My Performance in Internal Exam is Copy 18 responses 15 14 (77.8%) 10 5 4 (22.2%) 0 (0%) 0 1 2 3 Сору Continuous evaluation of student performance is 18 responses 15 15 (83.3%) 10 5 3 (16.7%) 0 (0%) 0 2 3 1 Percentage of modules deliberated for Self-Learning in the course Copy 18 responses 3 3 ( 7%)