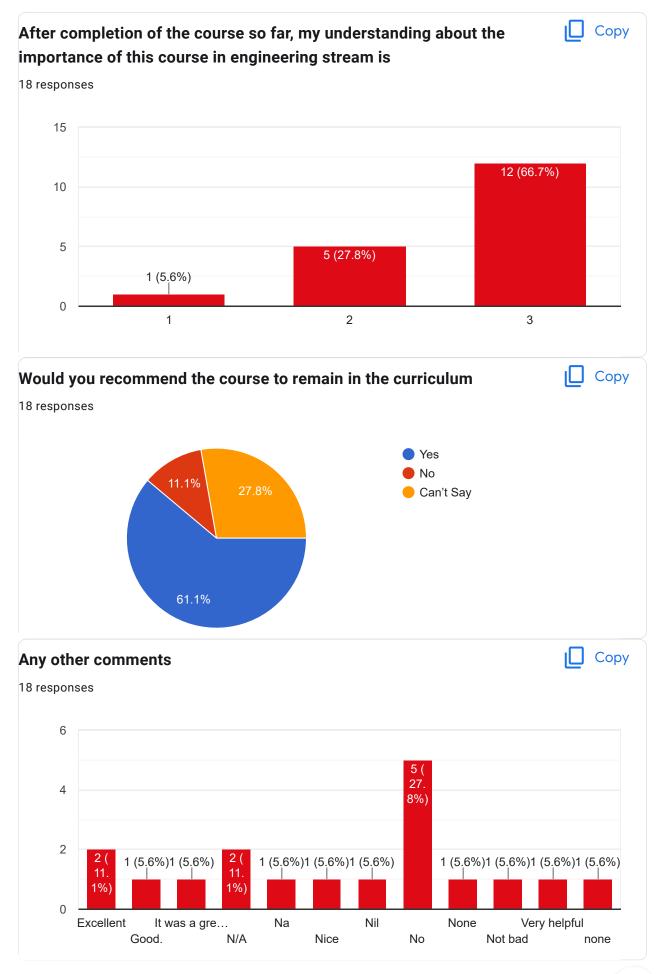

### Course Title : Software Engineering | Course Code : ESC501

After completion of the course so far, my understanding about the importance of this course in engineering stream is

Would you recommend the course to remain in the curriculum