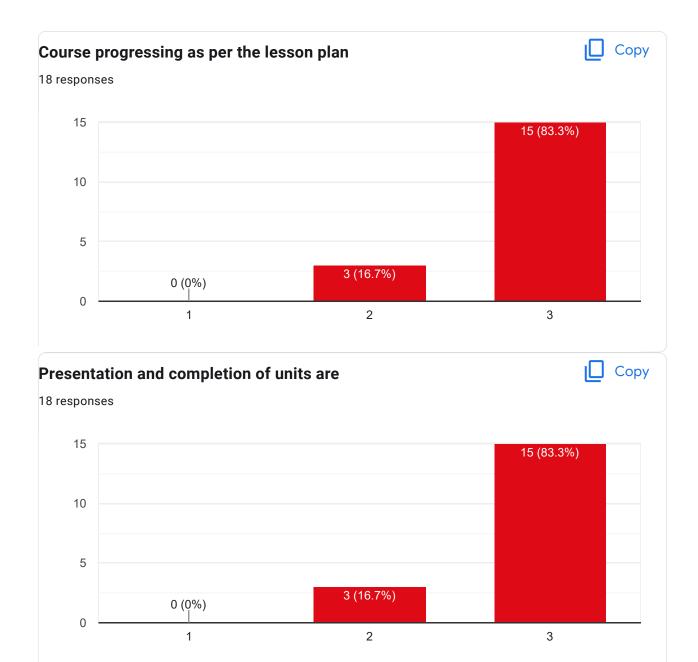

tage of modules deliberated for Self-Learning in the course Copy 18 responses 3 3 ( 7%)





Course Title : Operating Systems | Course Code : PCC-CS502





Session document for each session of the courses provided or not



Сору









### Course Title : Object Oriented Programming | Course Code : PCC-CS503







I







# Course Title : Introduction To Industrial Management (Humanities-III) | Course Code : HSMC-501







## My Performance in Internal Exam is Copy 18 responses 15 14 (77.8%) 10 5 4 (22.2%) 0 (0%) 0 3 1 2 Сору Continuous evaluation of student performance is 18 responses 15 13 (72.2%) 10 5 5 (27.8%) 0 (0%) 0 2 3 1 Percentage of modules deliberated for Self-Learning in the course Copy 18 responses





Course Title : Artificial Intelligence | Course Code : PEC-IT501B





Session document for each session of the courses provided or not



Сору







After completion of the course so far, my understanding about the importance of this course in engineering stream is

Сору

18 responses





This content is neither created nor endorsed by Google. Report Abuse - Terms of Service - Privacy Policy

## Google Forms