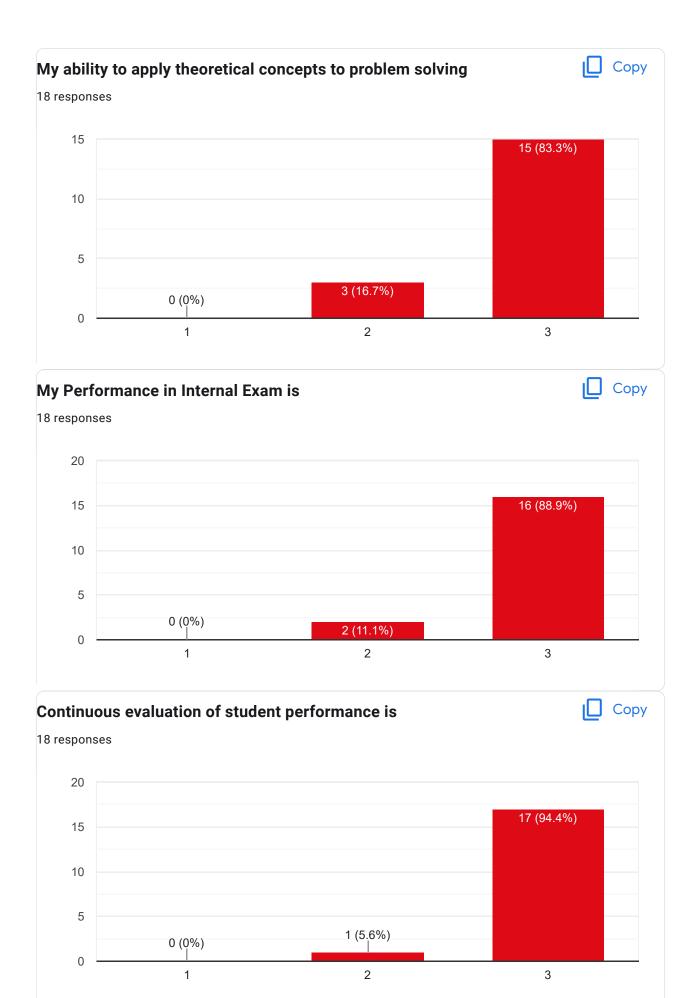

### Course Title : Software Engineering | Course Code : ESC501

After completion of the course so far, my understanding about the importance of this course in engineering stream is

Would you recommend the course to remain in the curriculum

## My Performance in Internal Exam is Copy 18 responses 15 14 (77.8%) 10 5 4 (22.2%) 0 (0%) 0 1 2 3 Сору Continuous evaluation of student performance is 18 responses 15 15 (83.3%) 10 5 3 (16.7%) 0 (0%) 0 2 3 1 Percentage of modules deliberated for Self-Learning in the course Copy 18 responses 3 3 ( 7%)