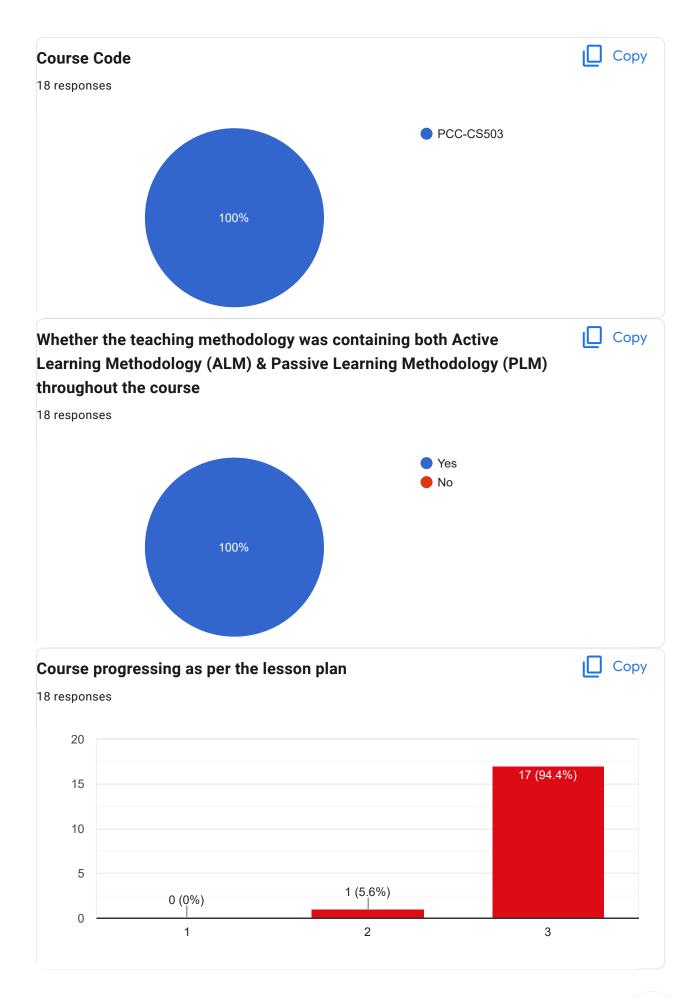

### Course Title : Software Engineering | Course Code : ESC501











After completion of the course so far, my understanding about the importance of this course in engineering stream is



Would you recommend the course to remain in the curriculum













## My Performance in Internal Exam is Copy 18 responses 15 14 (77.8%) 10 5 4 (22.2%) 0 (0%) 0 1 2 3 Сору Continuous evaluation of student performance is 18 responses 15 15 (83.3%) 10 5 3 (16.7%) 0 (0%) 0 2 3 1 Percentage of modules deliberated for Self-Learning in the course Copy 18 responses 3 3 ( 7%)





Course Title : Operating Systems | Course Code : PCC-CS502





Session document for each session of the courses provided or not



Сору









### Course Title : Object Oriented Programming | Course Code : PCC-CS503







I







# Course Title : Introduction To Industrial Management (Humanities-III) | Course Code : HSMC-501







## My Performance in Internal Exam is Copy 18 responses 15 14 (77.8%) 10 5 4 (22.2%) 0 (0%) 0 3 1 2 Сору Continuous evaluation of student performance is 18 responses 15 13 (72.2%) 10 5 5 (27.8%) 0 (0%) 0 2 3 1 Percentage of modules deliberated for Self-Learning in the course Copy 18 responses





Course Title : Artificial Intelligence | Course Code : PEC-IT501B





Session document for each session of the courses provided or not



Сору







After completion of the course so far, my understanding about the importance of this course in engineering stream is

Сору

18 responses





This content is neither created nor endorsed by Google. Report Abuse - Terms of Service - P