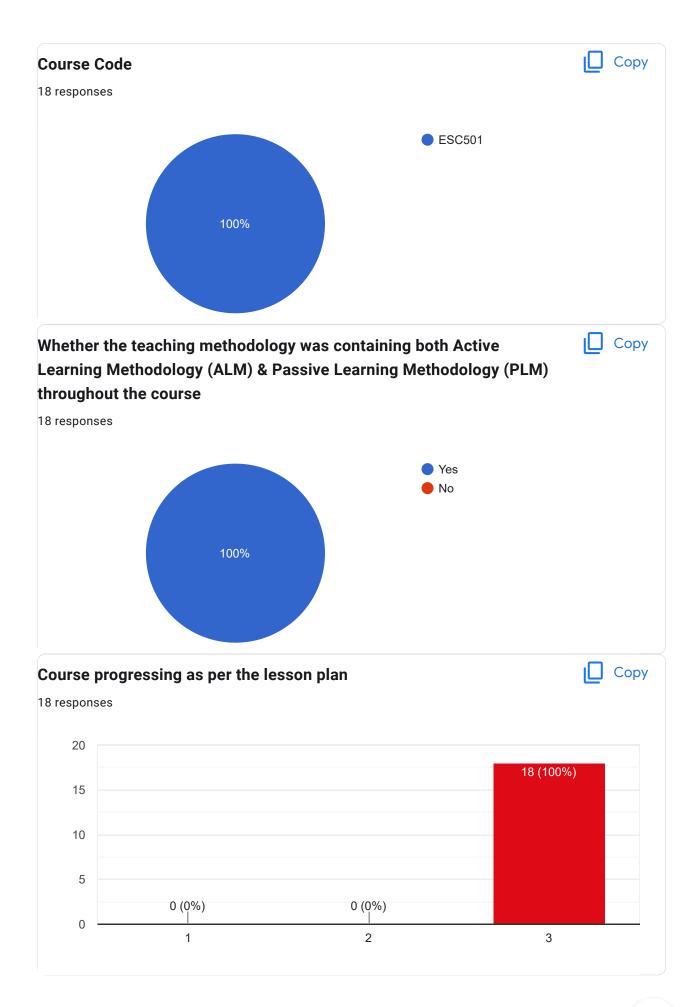

### Course Title : Software Engineering | Course Code : ESC501

After completion of the course so far, my understanding about the importance of this course in engineering stream is

Would you recommend the course to remain in the curriculum