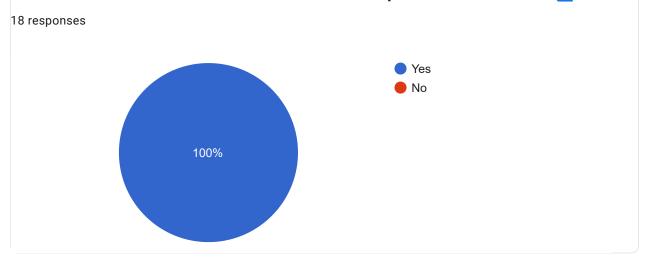

### Course Title : Software Engineering | Course Code : ESC501

After completion of the course so far, my understanding about the importance of this course in engineering stream is

Would you recommend the course to remain in the curriculum