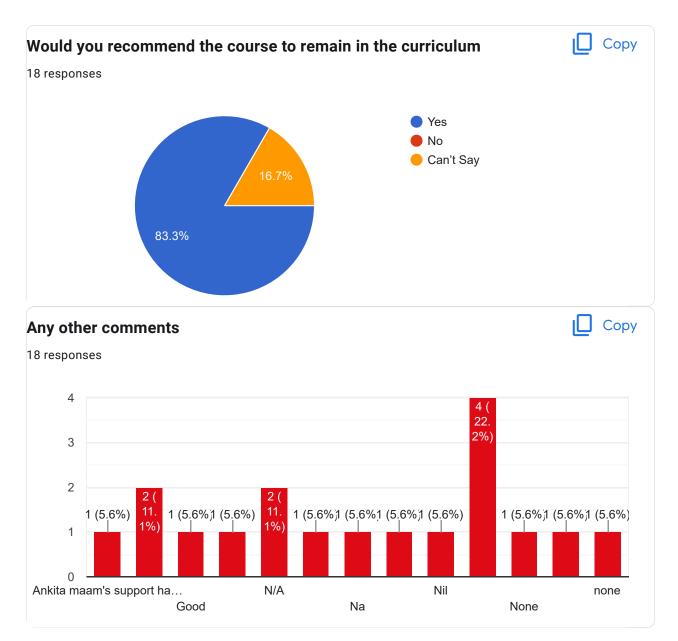

### Course Title : Software Engineering | Course Code : ESC501

After completion of the course so far, my understanding about the importance of this course in engineering stream is

Would you recommend the course to remain in the curriculum