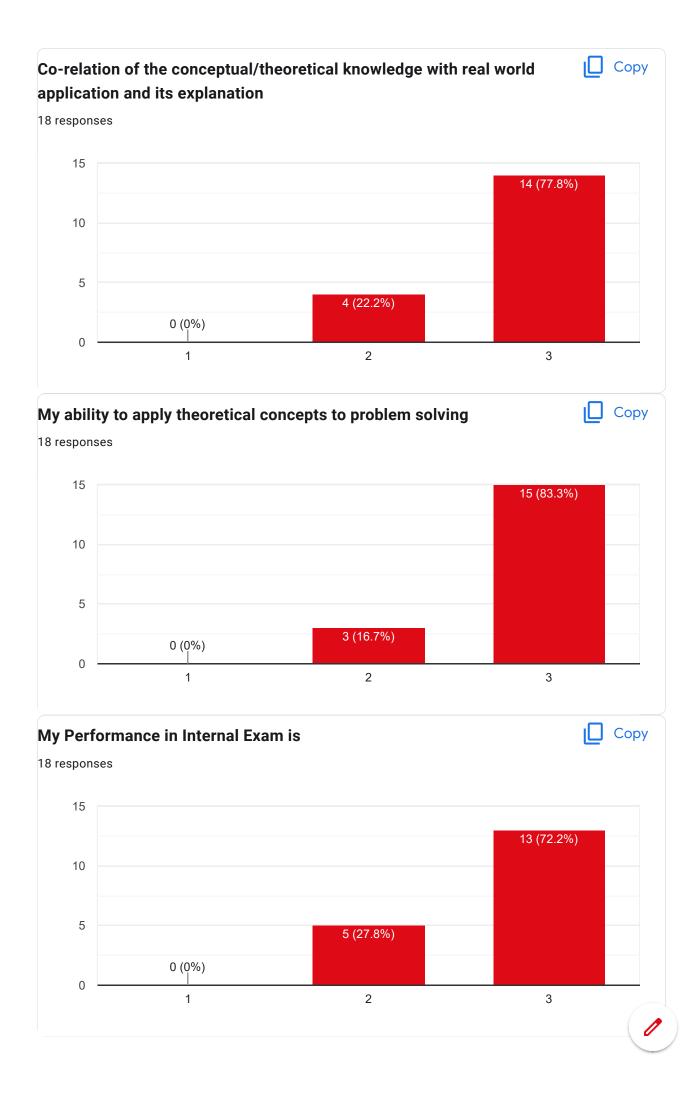

## My Performance in Internal Exam is Copy 18 responses 15 14 (77.8%) 10 5 4 (22.2%) 0 (0%) 0 1 2 3 Сору Continuous evaluation of student performance is 18 responses 15 15 (83.3%) 10 5 3 (16.7%) 0 (0%) 0 2 3 1 Percentage of modules deliberated for Self-Learning in the course Copy 18 responses 3 3 ( 7%)