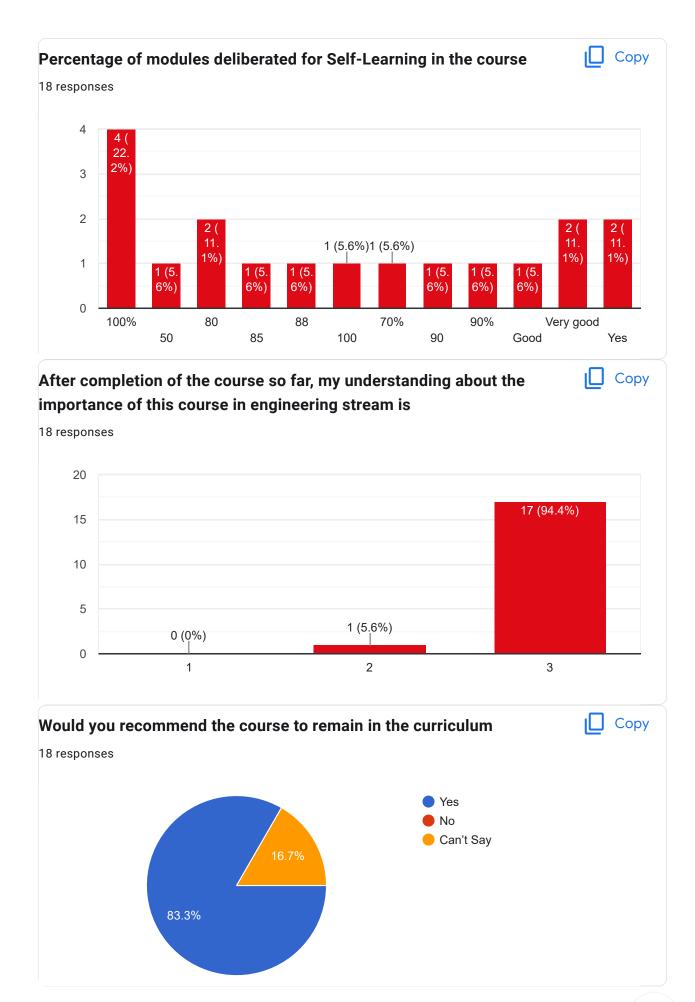

# Course Title : Introduction To Industrial Management (Humanities-III) | Course Code : HSMC-501