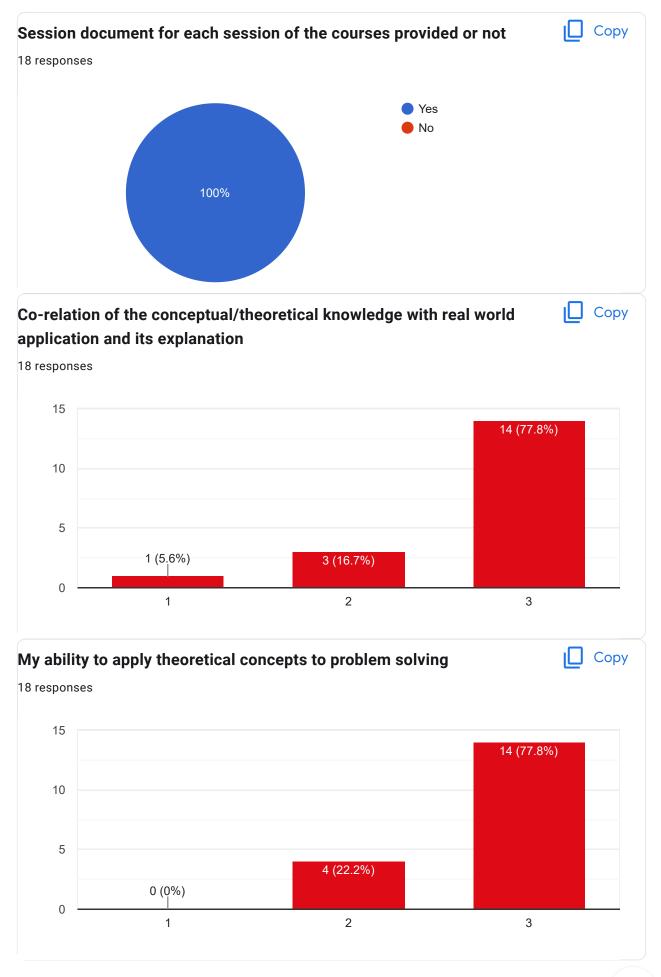

Course Title : Operating Systems | Course Code : PCC-CS502

Session document for each session of the courses provided or not

Сору