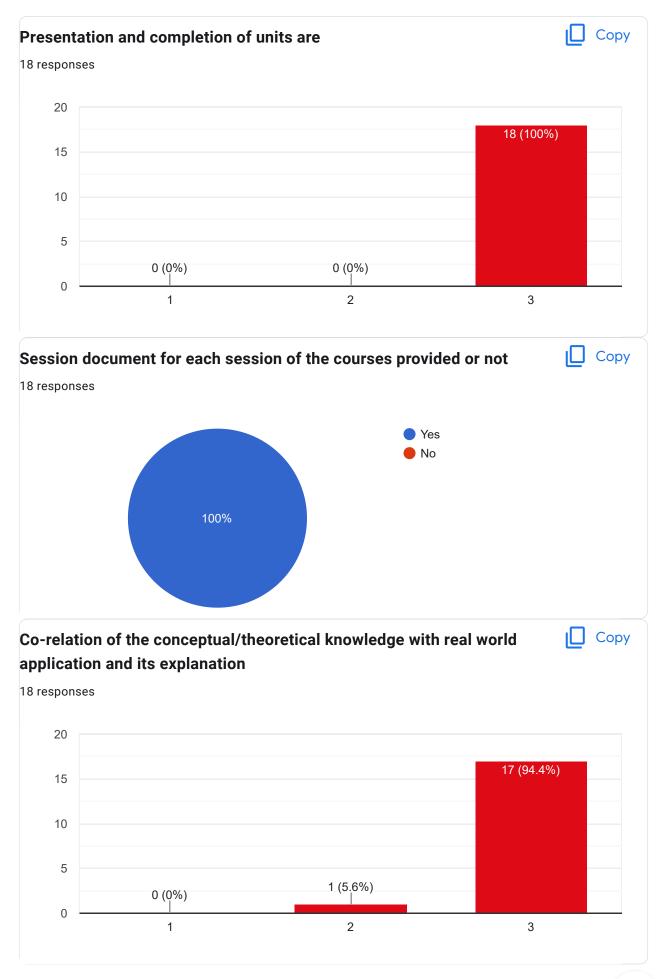

### Course Title : Software Engineering | Course Code : ESC501

After completion of the course so far, my understanding about the importance of this course in engineering stream is

Would you recommend the course to remain in the curriculum