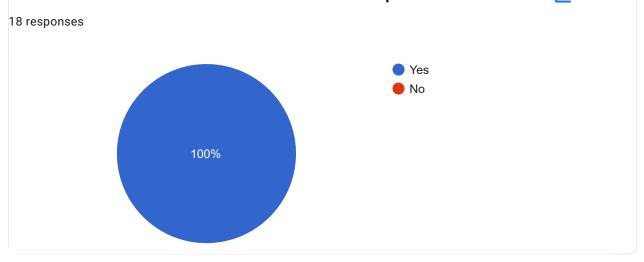

Course Title : Operating Systems | Course Code : PCC-CS502

Session document for each session of the courses provided or not

Сору