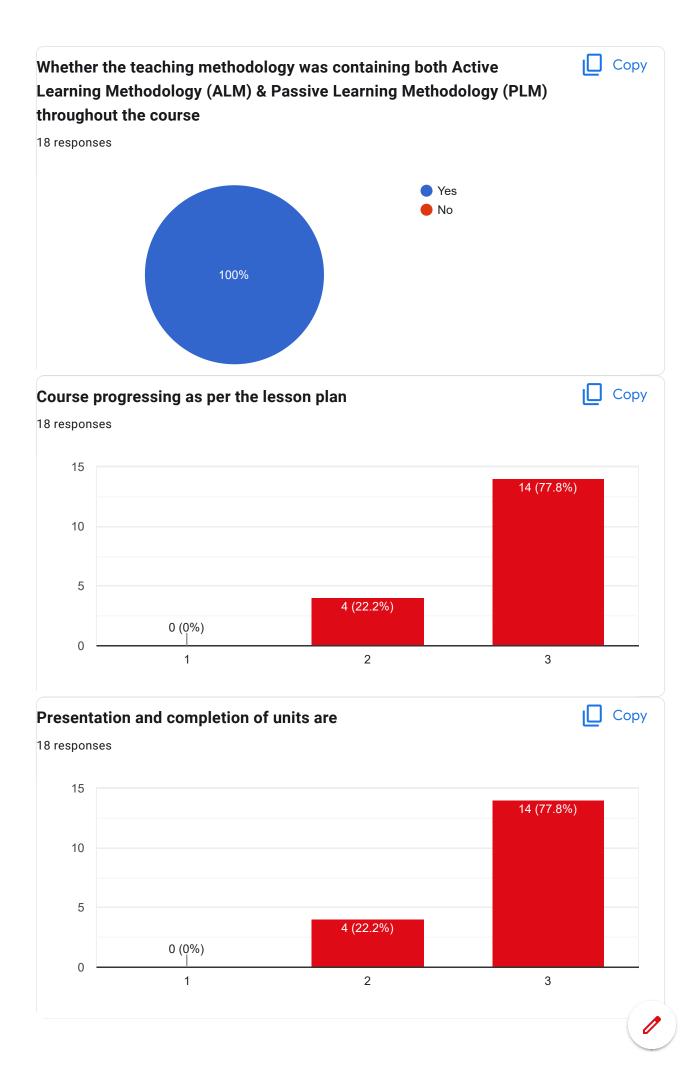

Course Title : Operating Systems | Course Code : PCC-CS502

Session document for each session of the courses provided or not

Сору