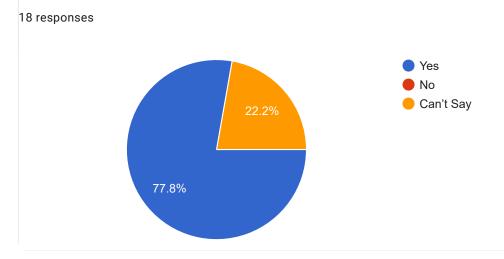

### Course Title : Software Engineering | Course Code : ESC501

After completion of the course so far, my understanding about the importance of this course in engineering stream is

Would you recommend the course to remain in the curriculum