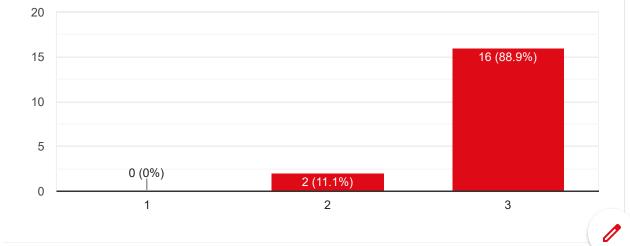

Course Title : Artificial Intelligence | Course Code : PEC-IT501B

Session document for each session of the courses provided or not

Сору

After completion of the course so far, my understanding about the importance of this course in engineering stream is