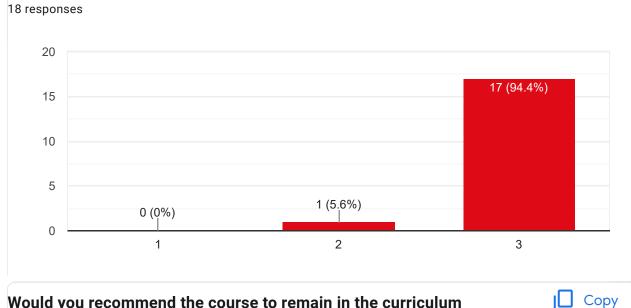

### Course Title : Software Engineering | Course Code : ESC501

After completion of the course so far, my understanding about the importance of this course in engineering stream is

Would you recommend the course to remain in the curriculum