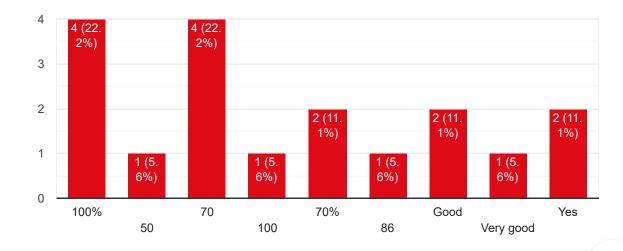

## My Performance in Internal Exam is Copy 18 responses 15 14 (77.8%) 10 5 4 (22.2%) 0 (0%) 0 1 2 3 Сору Continuous evaluation of student performance is 18 responses 15 15 (83.3%) 10 5 3 (16.7%) 0 (0%) 0 2 3 1 Percentage of modules deliberated for Self-Learning in the course Copy 18 responses 3 3 ( 7%)