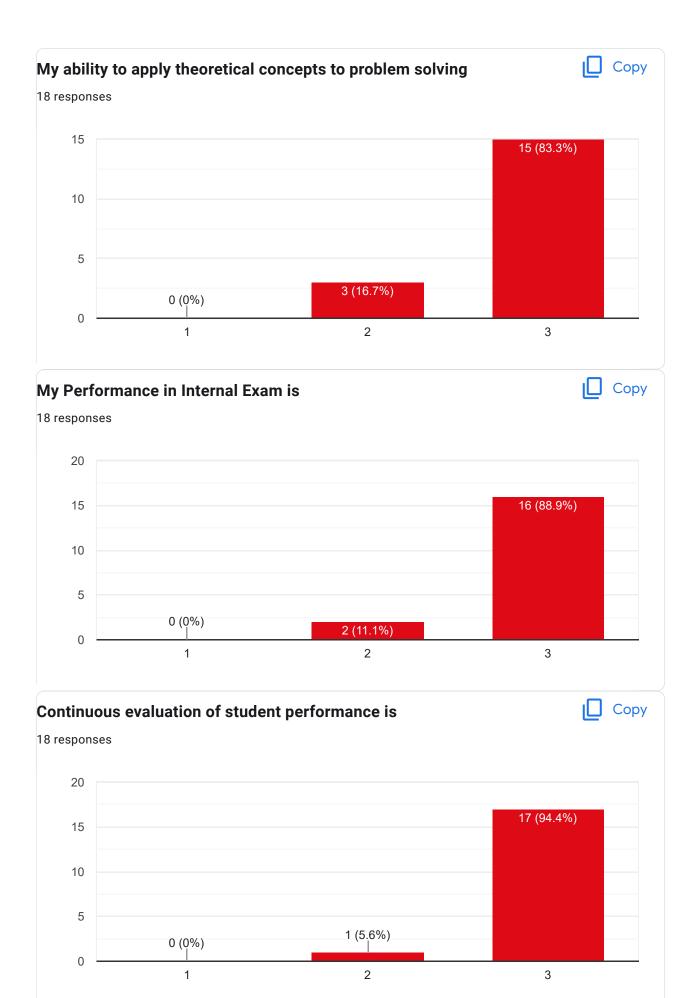

Course Title : Software Engineering | Course Code : ESC501











After completion of the course so far, my understanding about the importance of this course in engineering stream is



Would you recommend the course to remain in the curriculum













## My Performance in Internal Exam is Copy 18 responses 15 14 (77.8%) 10 5 4 (22.2%) 0 (0%) 0 1 2 3 Сору Continuous evaluation of student performance is 18 responses 15 15 (83.3%) 10 5 3 (16.7%) 0 (0%) 0 2 3 1 Percentage of modules deliberated for Self-Learning in the course Copy 18 responses 3 3 ( 7%)





Course Title : Operating Systems | Course Code : PCC-CS502





Session document for each session of the courses provided or not



Сору









### Course Title : Object Oriented Programming | Course Code : PCC-CS503







I







# Course Title : Introduction To Industrial Management (Humanities-III) | Course Code : HSMC-501







## My Performance in Internal Exam is Copy 18 responses 15 14 (77.8%) 10 5 4 (22.2%) 0 (0%) 0 3 1 2 Сору Continuous evaluation of student performance is 18 responses 15 13 (72.2%) 10 5 5 (27.8%) 0 (0%) 0 2 3 1 Percentage of modules deliberated for Self-Learning in the course Copy 18 responses





Course Title : Artificial Intelligence | Course Code : PEC-IT501B





Session document for each session of the courses provided or not



Сору







After completion of the course so far, my understanding about the importance of this course in engineering stream is

Сору

18 responses





This content is neither created nor endorsed by Google. Report Abuse - Terms of Service - Privacy