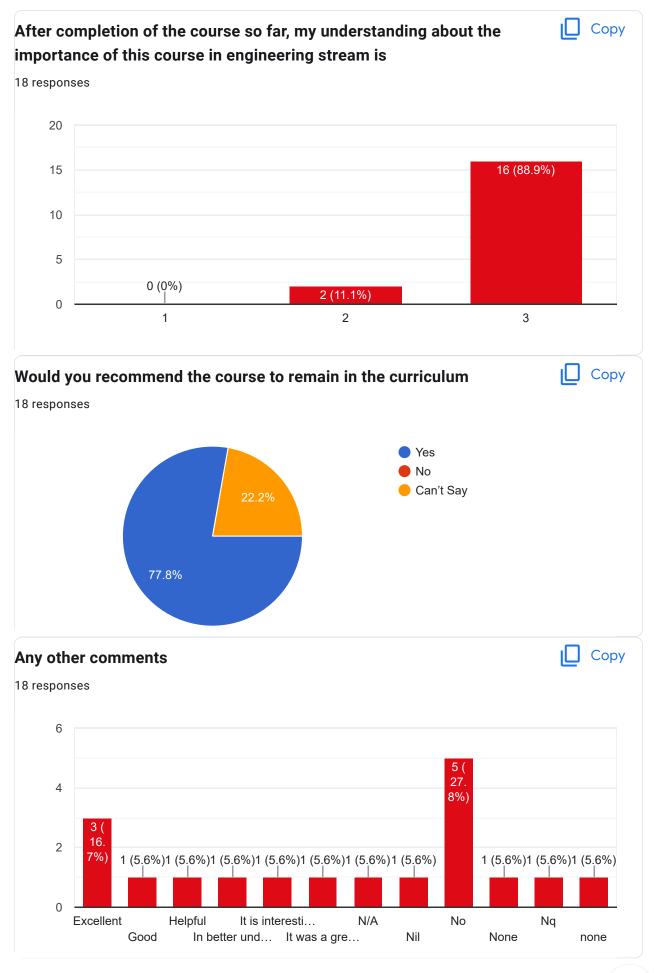

Course Title : Artificial Intelligence | Course Code : PEC-IT501B

Session document for each session of the courses provided or not

Сору

After completion of the course so far, my understanding about the importance of this course in engineering stream is