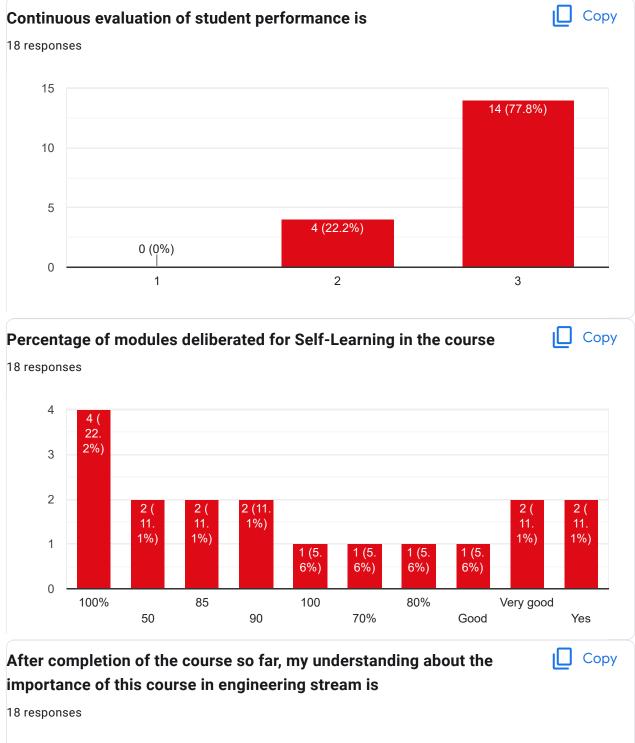

## My Performance in Internal Exam is Copy 18 responses 15 14 (77.8%) 10 5 4 (22.2%) 0 (0%) 0 1 2 3 Сору Continuous evaluation of student performance is 18 responses 15 15 (83.3%) 10 5 3 (16.7%) 0 (0%) 0 2 3 1 Percentage of modules deliberated for Self-Learning in the course Copy 18 responses 3 3 ( 7%)