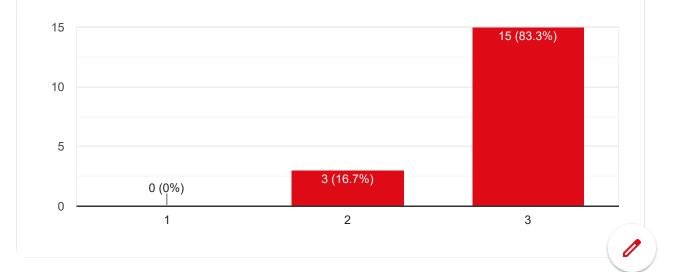

## My Performance in Internal Exam is Copy 18 responses 15 14 (77.8%) 10 5 4 (22.2%) 0 (0%) 0 1 2 3 Сору Continuous evaluation of student performance is 18 responses 15 15 (83.3%) 10 5 3 (16.7%) 0 (0%) 0 2 3 1 Percentage of modules deliberated for Self-Learning in the course Copy 18 responses 3 3 ( 7%)