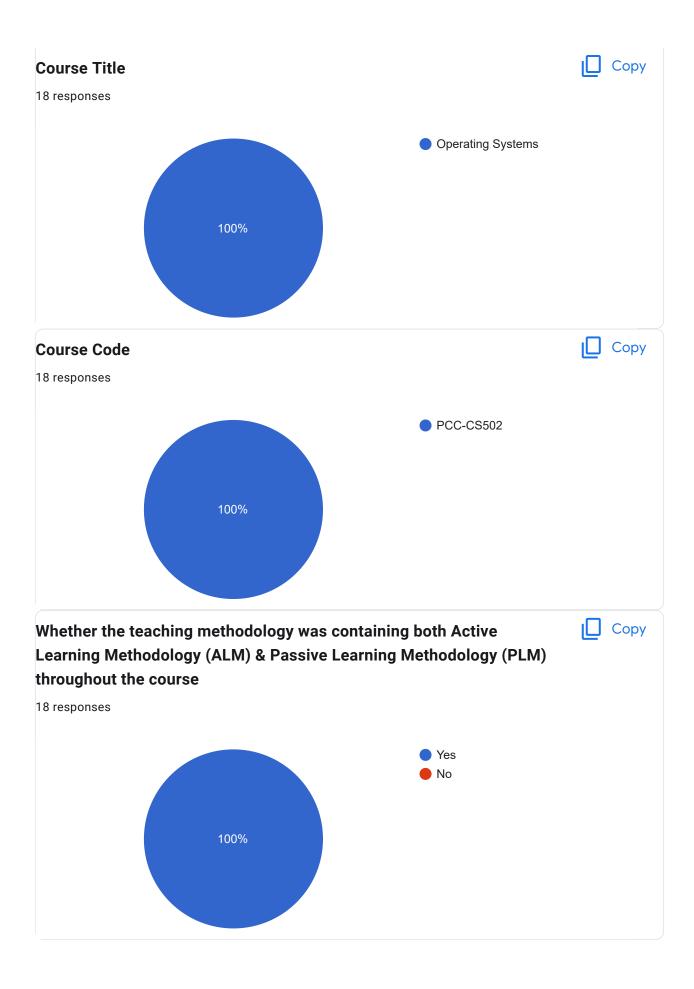

Course Title : Operating Systems | Course Code : PCC-CS502

Session document for each session of the courses provided or not

Сору