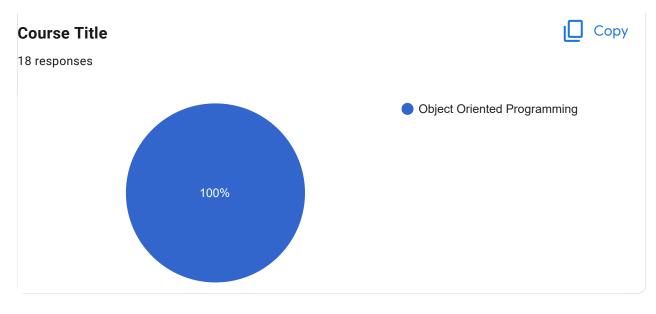

### Course Title : Software Engineering | Course Code : ESC501











After completion of the course so far, my understanding about the importance of this course in engineering stream is



Would you recommend the course to remain in the curriculum













## My Performance in Internal Exam is Copy 18 responses 15 14 (77.8%) 10 5 4 (22.2%) 0 (0%) 0 1 2 3 Сору Continuous evaluation of student performance is 18 responses 15 15 (83.3%) 10 5 3 (16.7%) 0 (0%) 0 2 3 1 Percentage of modules deliberated for Self-Learning in the course Copy 18 responses 3 3 ( 7%)





Course Title : Operating Systems | Course Code : PCC-CS502





Session document for each session of the courses provided or not



Сору









### Course Title : Object Oriented Programming | Course Code : PCC-CS503







I







# Course Title : Introduction To Industrial Management (Humanities-III) | Course Code : HSMC-501







## My Performance in Internal Exam is Copy 18 responses 15 14 (77.8%) 10 5 4 (22.2%) 0 (0%) 0 3 1 2 Сору Continuous evaluation of student performance is 18 responses 15 13 (72.2%) 10 5 5 (27.8%) 0 (0%) 0 2 3 1 Percentage of modules deliberated for Self-Learning in the course Copy 18 responses





Course Title : Artificial Intelligence | Course Code : PEC-IT501B





Session document for each session of the courses provided or not



Сору







After completion of the course so far, my understanding about the importance of this course in engineering stream is

Сору

18 responses





This content is neither created nor endorsed by Google. Report Abuse - Terms of Service -