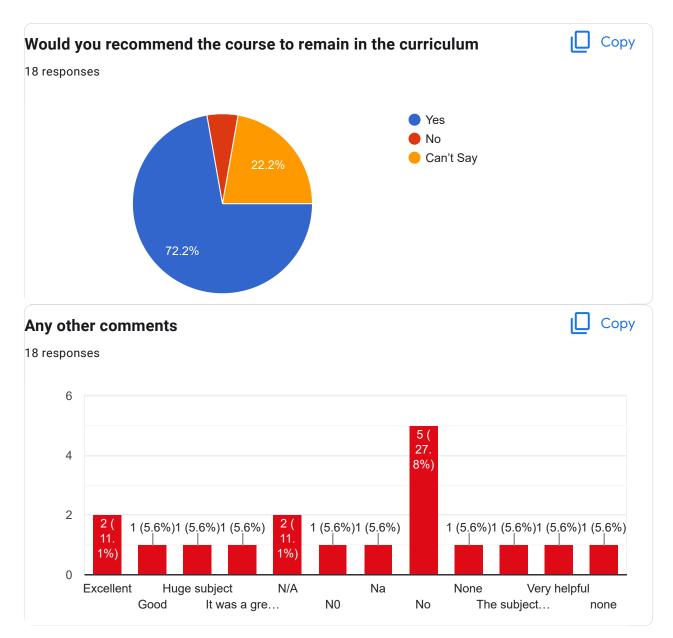

### Course Title : Software Engineering | Course Code : ESC501

After completion of the course so far, my understanding about the importance of this course in engineering stream is

Would you recommend the course to remain in the curriculum