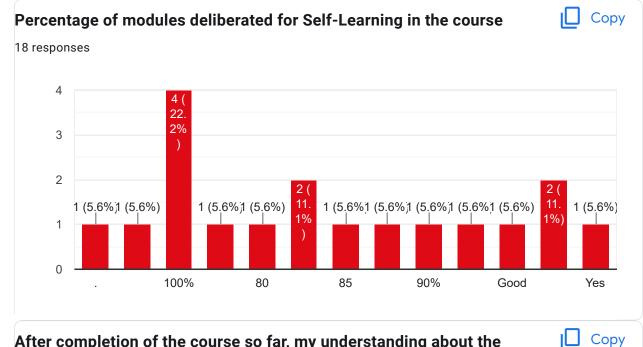

## My Performance in Internal Exam is Copy 18 responses 15 14 (77.8%) 10 5 4 (22.2%) 0 (0%) 0 1 2 3 Сору Continuous evaluation of student performance is 18 responses 15 15 (83.3%) 10 5 3 (16.7%) 0 (0%) 0 2 3 1 Percentage of modules deliberated for Self-Learning in the course Copy 18 responses 3 3 ( 7%)