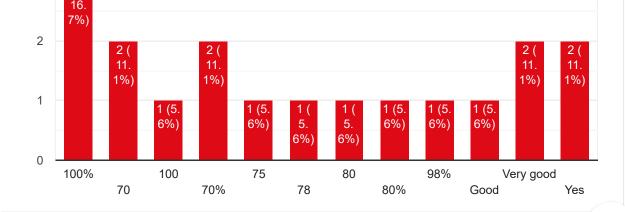

### Course Title : Software Engineering | Course Code : ESC501

After completion of the course so far, my understanding about the importance of this course in engineering stream is

Would you recommend the course to remain in the curriculum