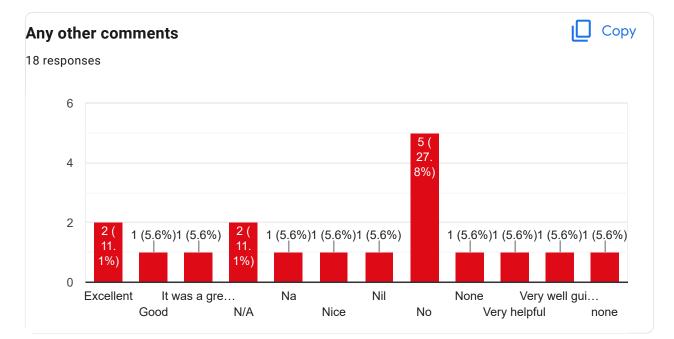

# Course Title : Introduction To Industrial Management (Humanities-III) | Course Code : HSMC-501